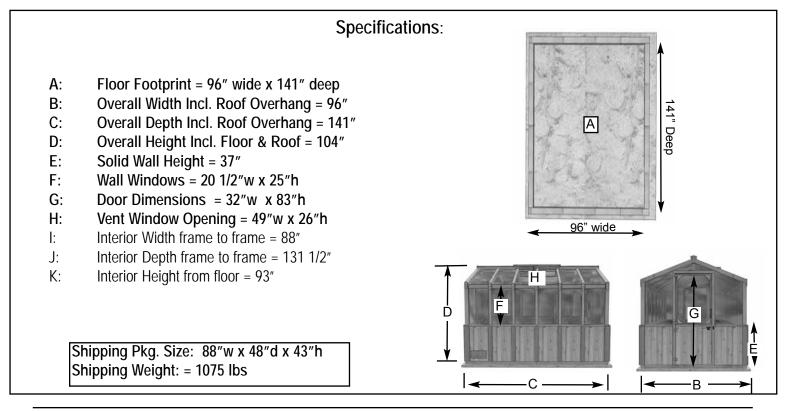

## 8'x12' Cedar Greenhouse Item#GH812

Escape to the tranquility of your very own greenhouse.

## The Greenhouse Kit Includes:

- Precut and Panelized components- No Dangerous and time consuming cutting of any major parts
- Western Red Cedar Walls and Framing
- 2 Heat Activated Roof Vent Opening
- 6mm thick Polygal Twin Wall Polycarbonate Roof and Wall Panels (1.53 R Value)
- Polygal is translucent and fluted (Filters light)
- Dutch Door
- 4 Lower Wall Vents
- 24 lineal feet of wall shelving (16" deep)
- Hardware Included (screws and nails).